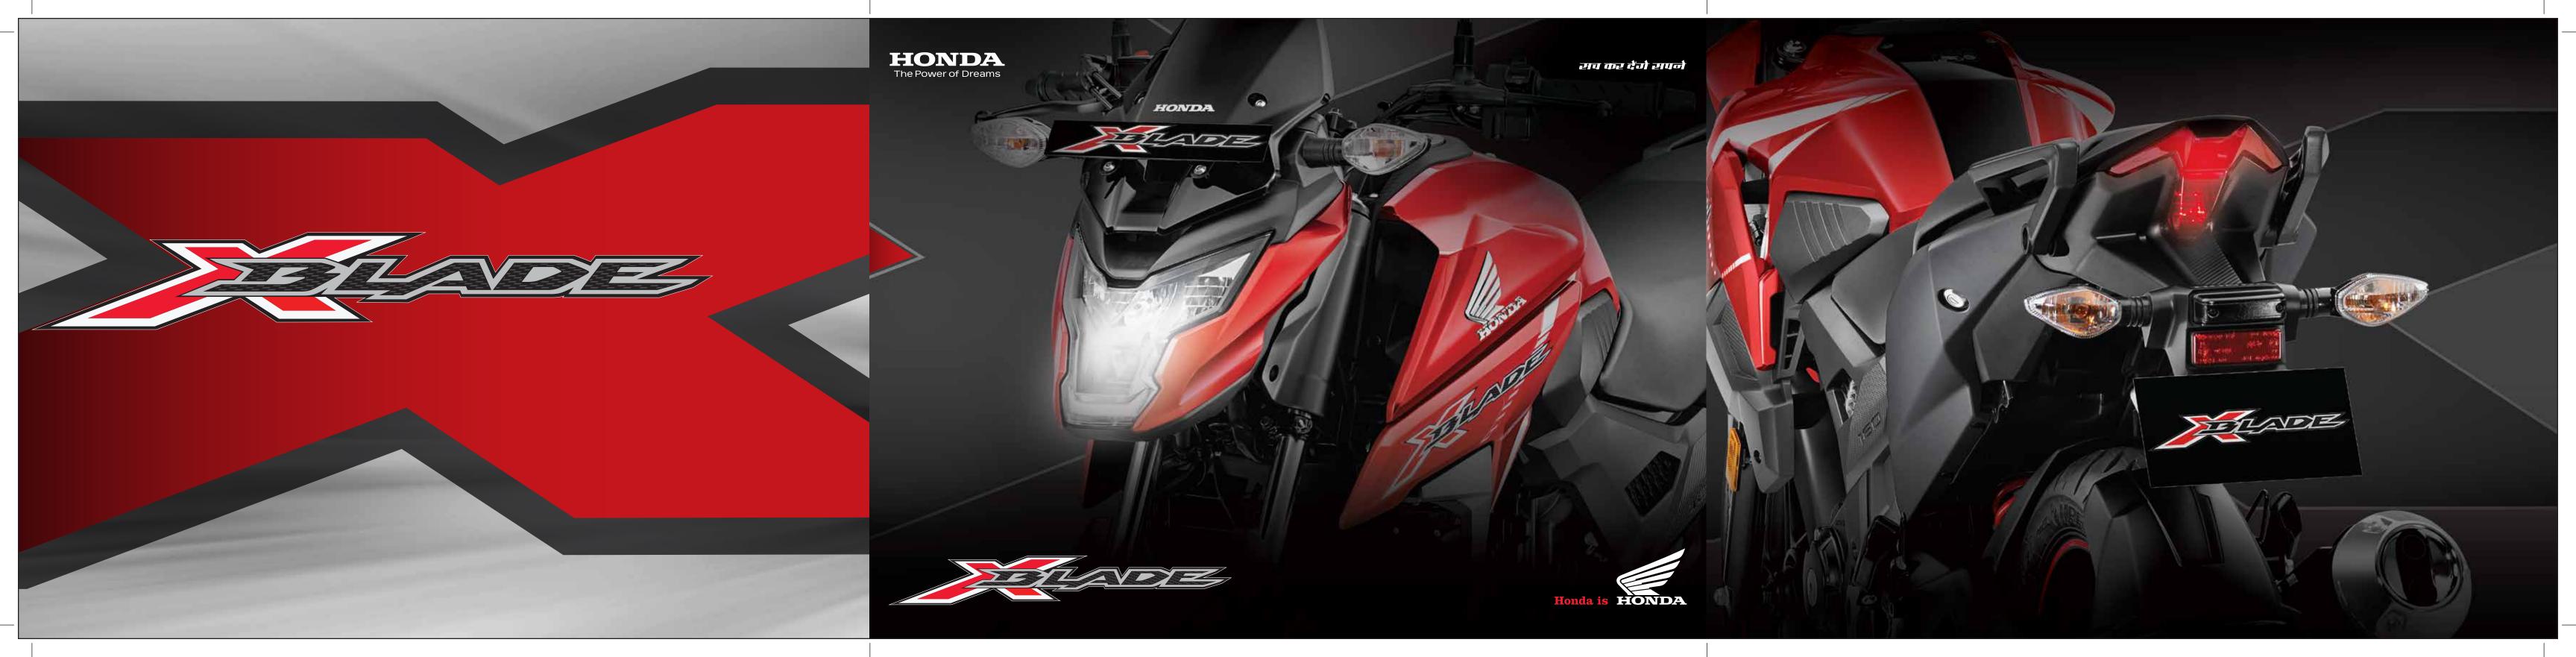

### LONG SEAT

Comfortable seating that leaves you energised, ready to take on anything, even after long rides.

# STREET-TECH DIGITAL METER

Boldly set out in confidence, with an innovative display that shares all the relevant information like service due indicator and gear position indicator.

N

#### **DUAL PETAL DISC BRAKES WITH ABS** 276mm front and 220mm rear disc brakes with Anti-Lock Braking System (ABS) that give superior control and heightened steering ability, even when braking hard.

A .

(3)

**ENGINE STOP SWITCH** Turn off the engine more conveniently with a flick of the switch.

-

LOW MAINTENANCE SEAL CHAIN Low maintenance and longer life.

HAZARD SWITCH Announce your presence especially in low visibility conditions.





# **TECHNICAL SPECIFICATIONS<sup>+</sup>**

##