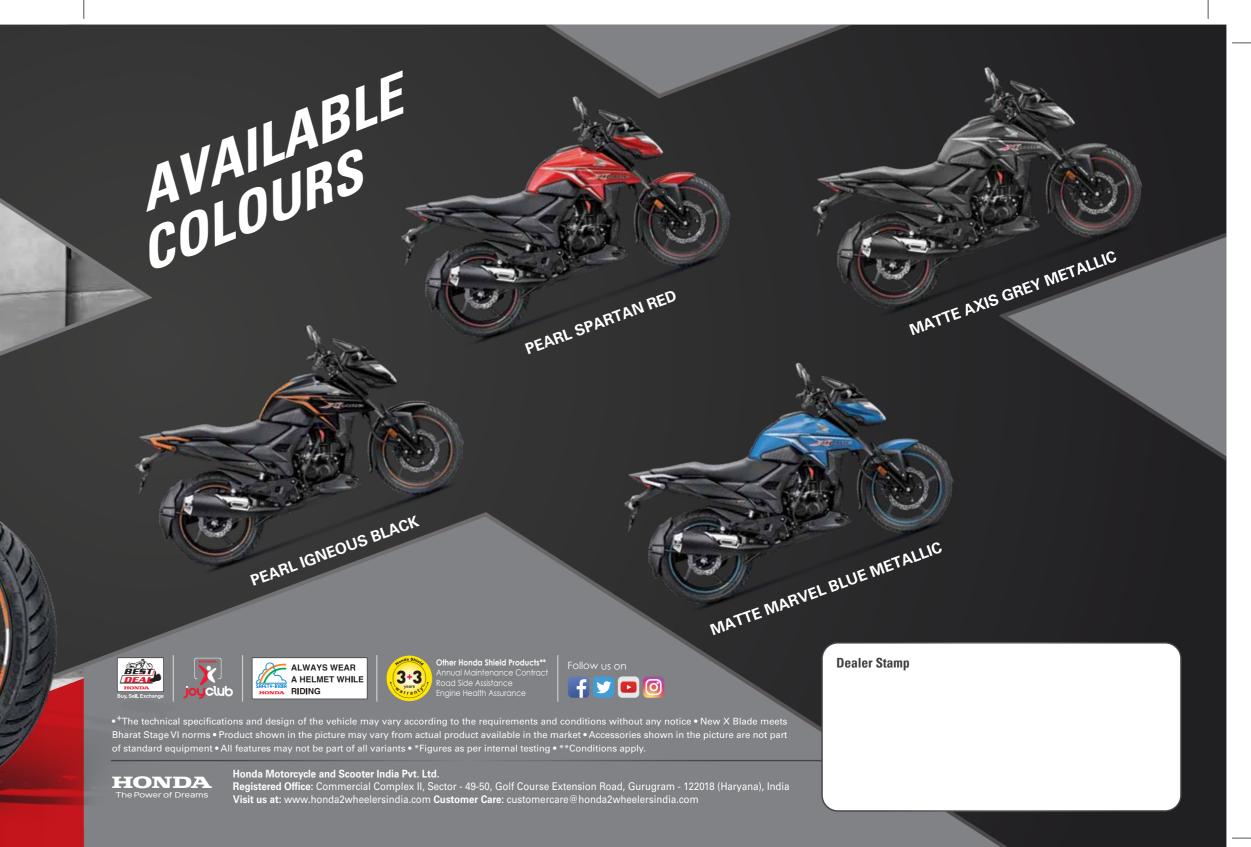

ss)               |
| BrakeType & Size (Front) | Disc - 276 mm (Single Channel ABS)         |
| BrakeType & Size (Rear)  | Drum - 130 mm, Disc - 220 mm               |
| FRAME & SUSPENSION       |                                            |
| Frame Type               | Diamond Type                               |
| Front Suspension         | Telescopic                                 |
| Rear Suspension          | Hydraulic, Monoshock                       |
| ELECTRICALS              |                                            |
| Battery                  | 12V, 4.0 Ah                                |
| Headlamp                 | LED                                        |
|                          |                                            |

set of some in the last

train Sele.T