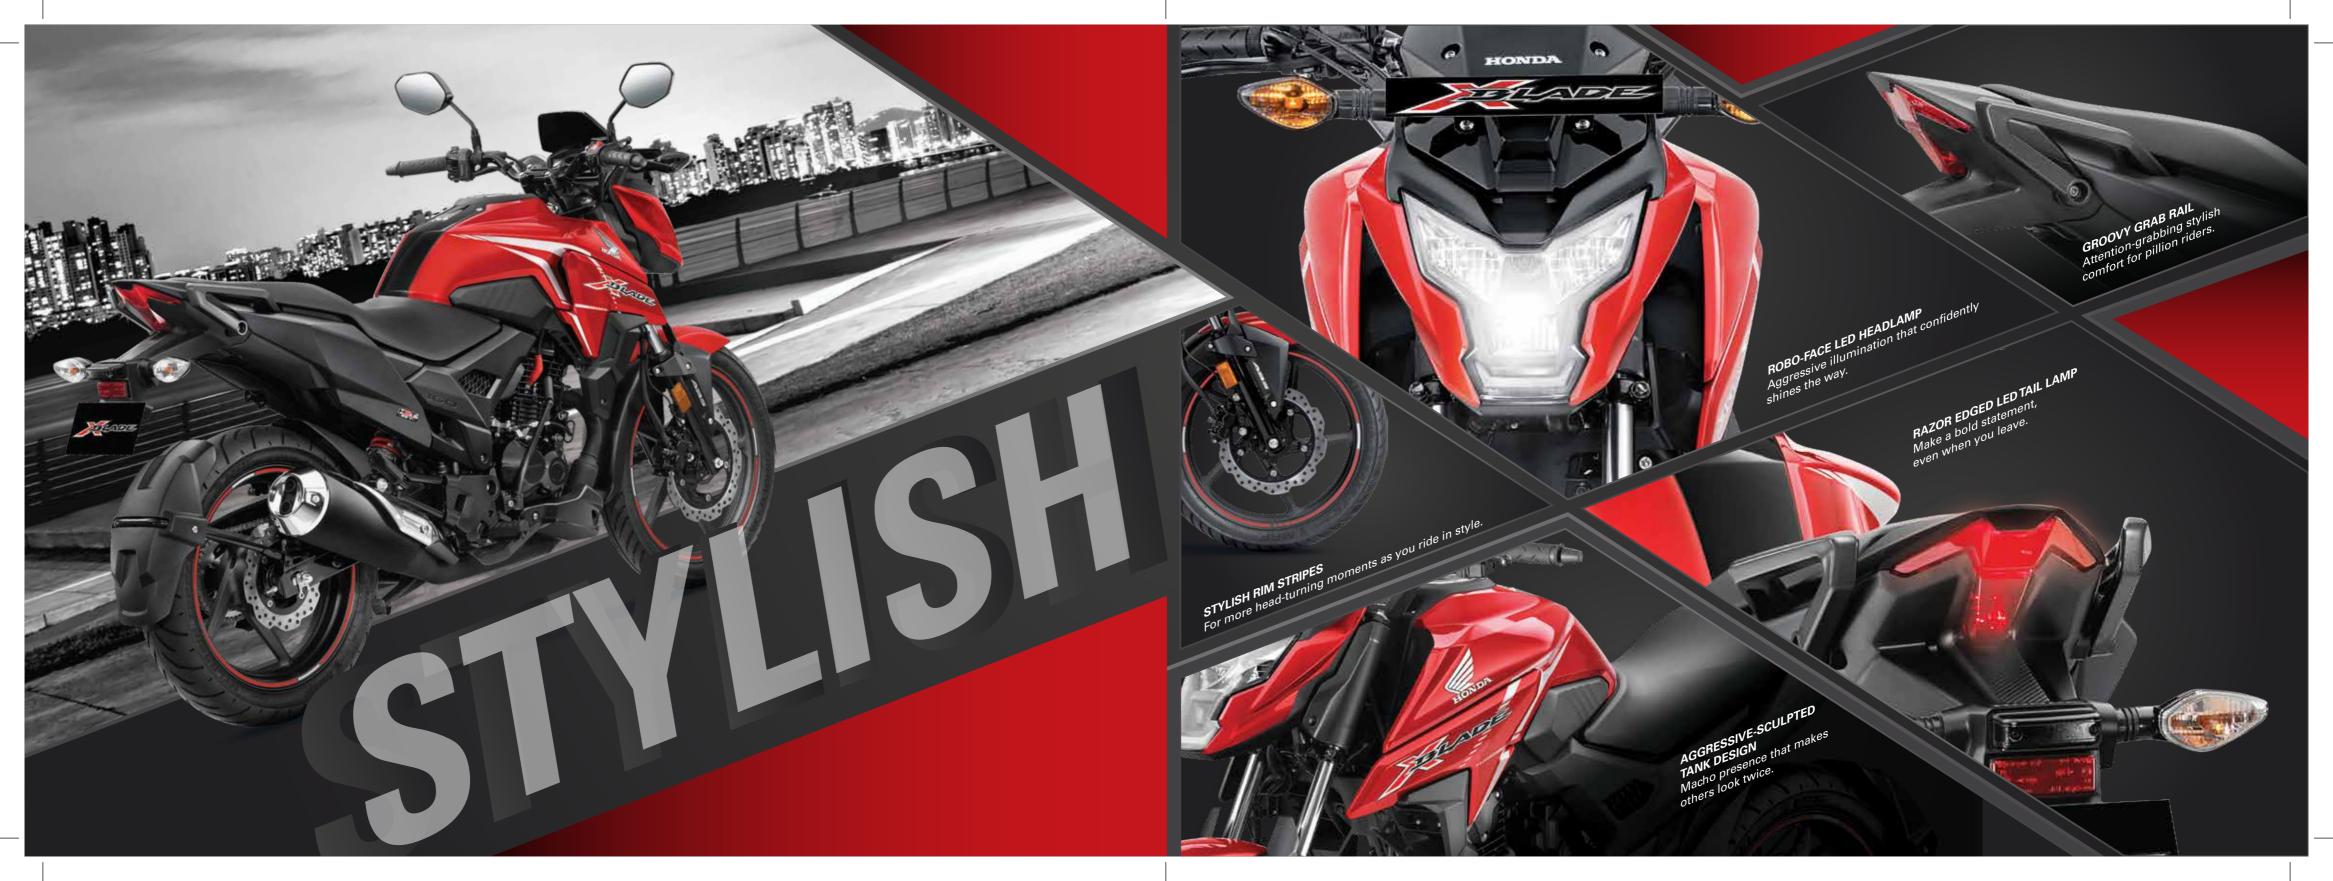

### LONG SEAT

Comfortable seating that leaves you energised, ready to take on anything, even after long rides.

# STREET-TECH DIGITAL METER

Boldly set out in confidence, with an innovative display that shares all the relevant information like service due indicator and gear position indicator.

N

#### **DUAL PETAL DISC BRAKES WITH ABS** 276mm front and 220mm rear disc brakes with Anti-Lock Braking System (ABS) that give superior control and heightened steering ability, even when braking hard.

A .

(3)

**ENGINE STOP SWITCH** Turn off the engine more conveniently with a flick of the switch.

-

LOW MAINTENANCE SEAL CHAIN Low maintenance and longer life.

HAZARD SWITCH Announce your presence especially in low visibility conditions.