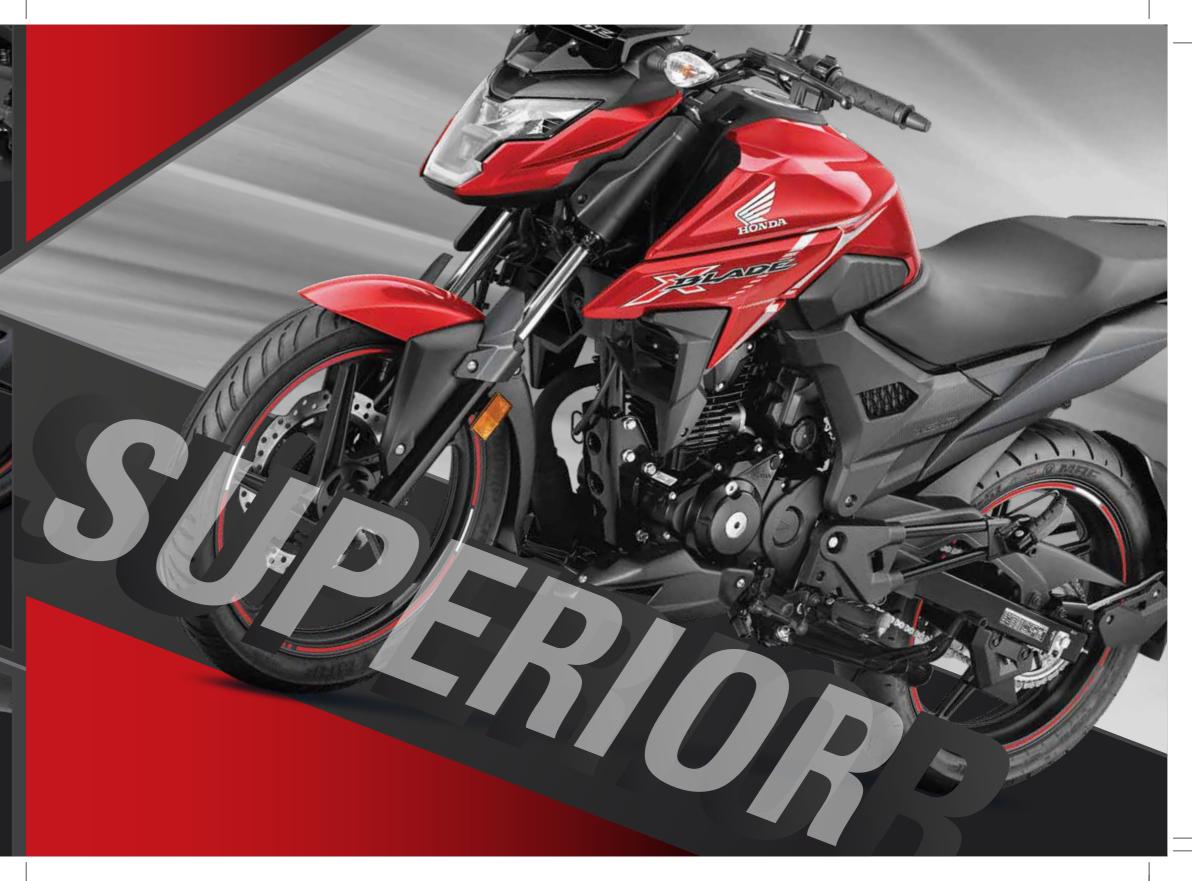

### LONG SEAT

Comfortable seating that leaves you energised, ready to take on anything, even after long rides.

# STREET-TECH DIGITAL METER

Boldly set out in confidence, with an innovative display that shares all the relevant information like service due indicator and gear position indicator.

N

#### **DUAL PETAL DISC BRAKES WITH ABS** 276mm front and 220mm rear disc brakes with Anti-Lock Braking System (ABS) that give superior control and heightened steering ability, even when braking hard.

A .

(3)

**ENGINE STOP SWITCH** Turn off the engine more conveniently with a flick of the switch.

-

LOW MAINTENANCE SEAL CHAIN Low maintenance and longer life.

HAZARD SWITCH Announce your presence especially in low visibility conditions.





# **TECHNICAL SPECIFICATIONS<sup>+</sup>**

## **BODY DIMENSIONS**

| Length                   | 2013 mm                                    |
|--------------------------|--------------------------------------------|
| Width                    | 786 mm                                     |
| Height                   | 1115 mm                                    |
| Wheel Base               | 1347 mm                                    |
| Ground Clearance         | 160 mm                                     |
| Kerb Weight              | Single Disc - 143 Kg, Double Disc - 144 Kg |
| Seat Length              | 582 mm                                     |
| Seat Height              | 795 mm                                     |
| Fuel Tank Capacity       | 12 L