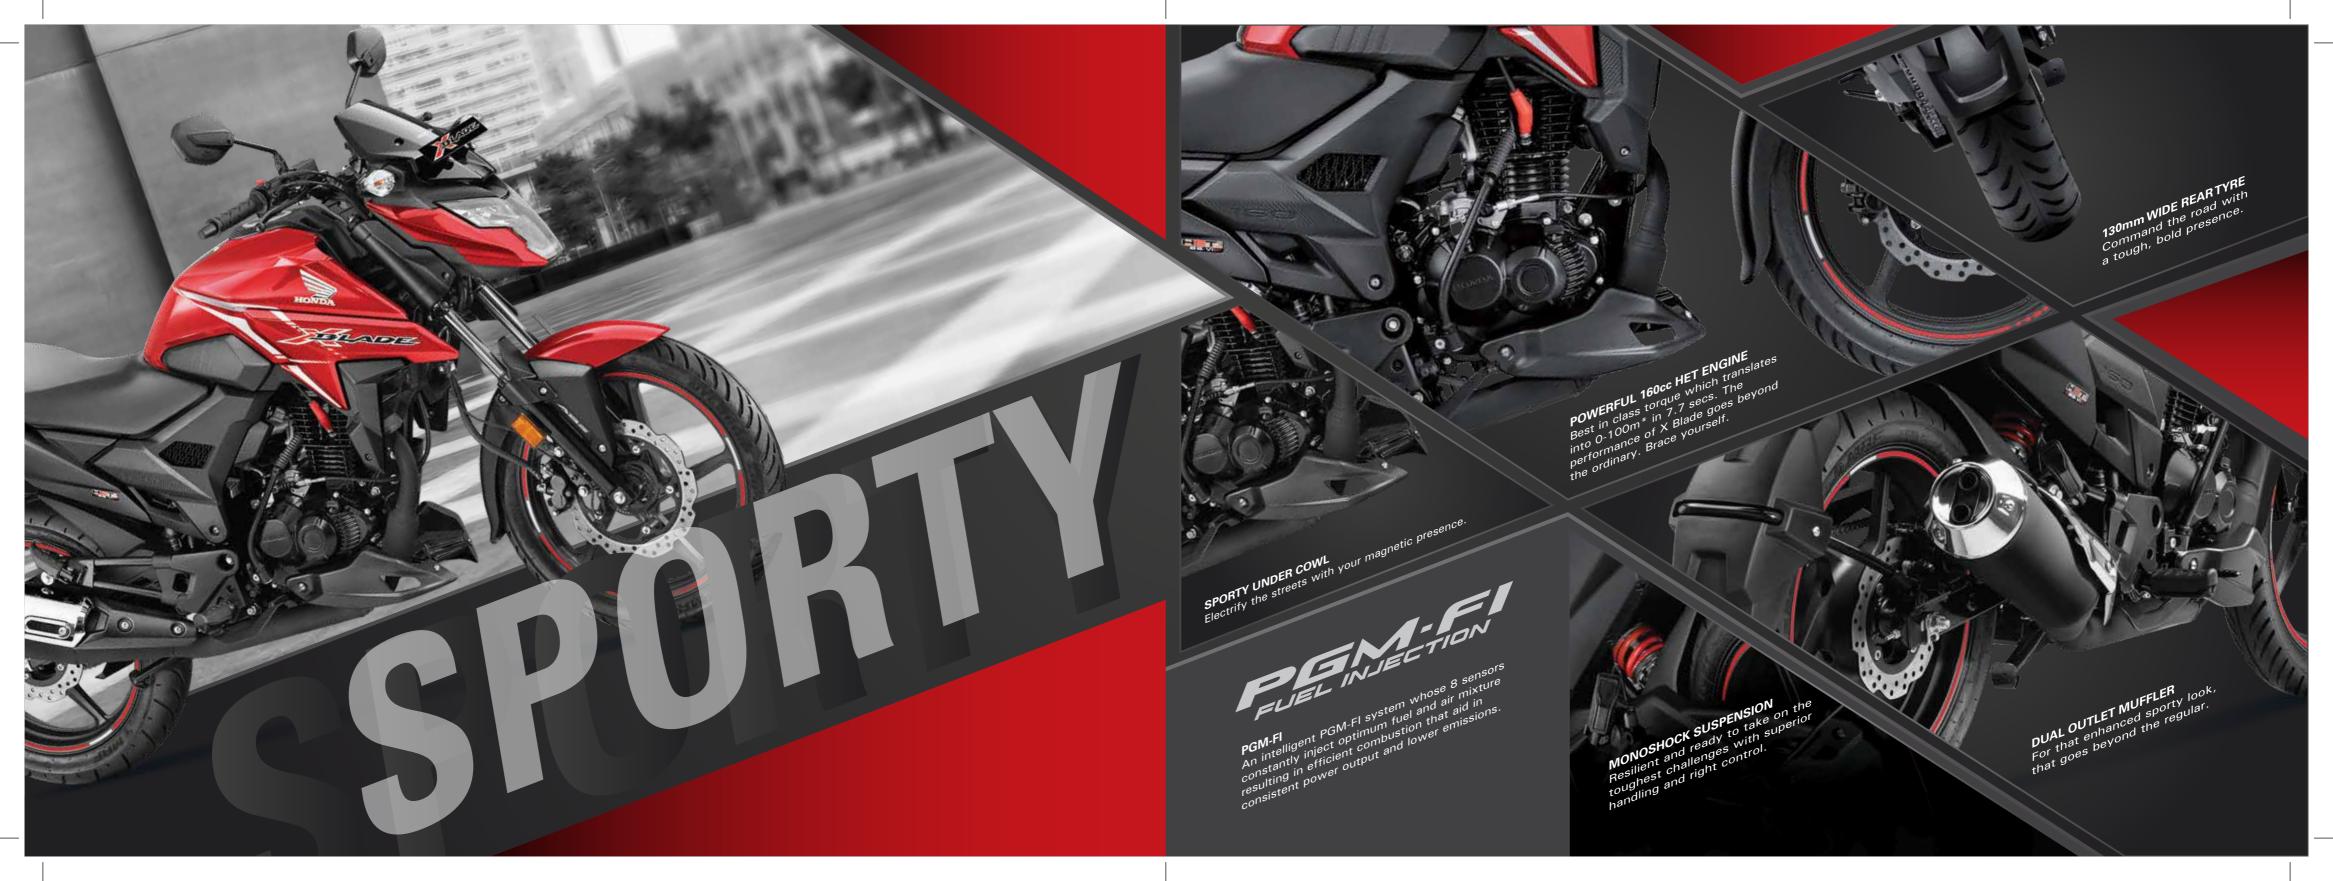

#### **DUAL PETAL DISC BRAKES WITH ABS** 276mm front and 220mm rear disc brakes with Anti-Lock Braking System (ABS) that give superior control and heightened steering ability, even when braking hard.

A .

(3)

**ENGINE STOP SWITCH** Turn off the engine more conveniently with a flick of the switch.

-

LOW MAINTENANCE SEAL CHAIN Low maintenance and longer life.

HAZARD SWITCH Announce your presence especially in low visibility conditions.